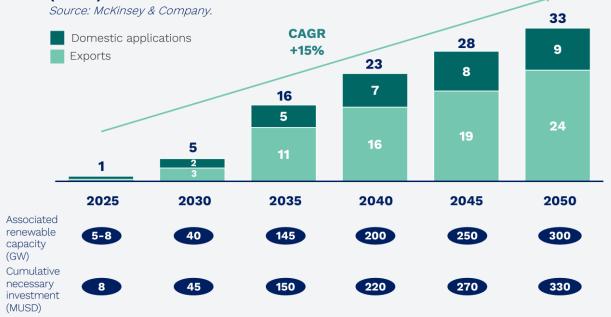

#### Projection of Chilean markets for green hydrogen and its derivatives (BUSD)

The competitiveness of Chile in renewable energy production and the global need for clean energy carriers will open the door to the creation of an economic sector that could rival the size of the Chilean mining sector.

If timely and effective action is taken, the use of green hydrogen in domestic applications will generate an industry prepared to compete in international export markets. Investment in green hydrogen will lead to significant national capabilities and to the creation of dynamic economic ecosystems throughout the country.