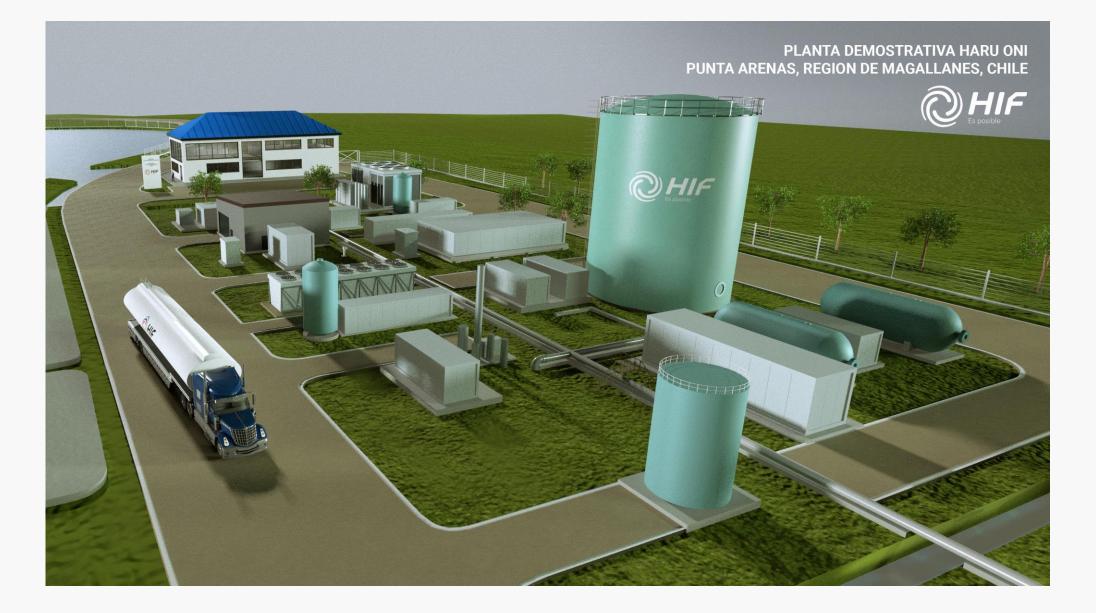

### HIF Haru Oni plant in construction

#### PLANTA DEMOSTRATIVA HARU ONI PUNTA ARENAS, REGION DE MAGALLANES, CHILE