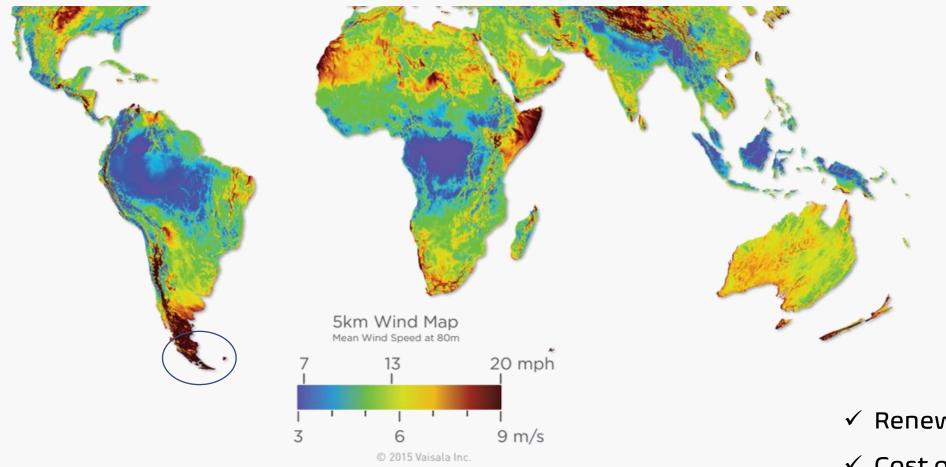

## Chile: a privileged place to produce eFuels

- ✓ Renewable resource
- ✓ Cost of capital
- ✓ Access to markets