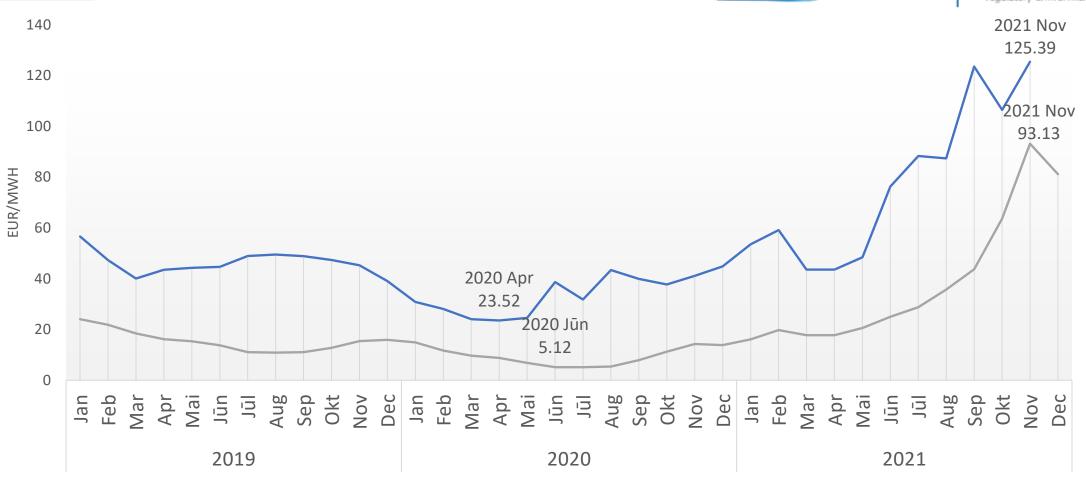

# Benchmark on natural gas price (hikes)

Viesturs Kadikis, NG COM Vice-Chair Latvia PUC

## **Background**

- ✓ Energy price increase in the world is a very hot topic
- ✓ Fast Energy price increase in 2021
- ✓ Many countries took decisions to support consumers in this hard time
- ✓ Information about each country's approach could be very useful in future work