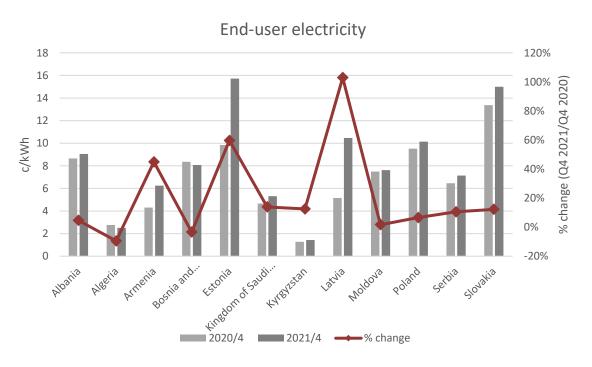

## **ERRA Tariff Database**

Submission overview and outlook

Ardian Berisha
Energy Regulators Regional Association (ERRA)

#### **Contents**

- 2022 Data Submissions
- Next steps related to the TDB

### **Data submission – Natural Gas**





# **Data submission – Electricity**





## Annual data collection – trend analysis





### **Annual data collection**



#### **Future of the TDB**

- ERRA completed a TDB reform in 2020 and collects two types of data:
  - Annual data on revenue determinants (inputs) and tariff prices
  - Quarterly data on electricity and gas tariffs at different levels of supply chain
- ERRA recognizes regulation is evolves and the relevance of some quarterly data may be diminishing
- ERRA asks EMERC to provide recommendations and guidance about the relevance of quarterly data going forward







# THANK YOU FOR YOUR ATTENTION!

Ardian Berisha ardian.berisha@erranet.org