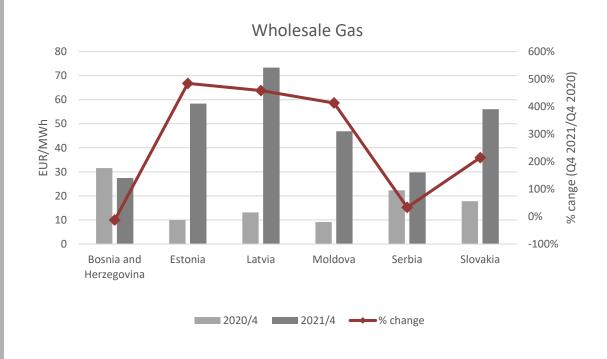

## **ERRA Tariff Database**

Submission overview and outlook

Ardian Berisha
Energy Regulators Regional Association (ERRA)

#### **Contents**

- 2022 Data Submissions
- Next steps related to the TDB

### **Data submission – Natural Gas**





# **Data submission – Electricity**





## Annual data collection – trend analysis





### **Annual data collection**



#### **Future of the TDB**

- ERRA completed a TDB reform in 2020 and collects two types of data:
  - Annual data on revenue determinants (inputs) and tariff prices
  - Quarterly data on electricity and gas tariffs at different levels of supply chain
- ERRA recognizes regulation is evolves and the relevance of some quarterly data may be diminishing
- ERRA asks EMERC to provide recommendations and guidance about the relevance of quarterly data going forward







# THANK YOU FOR YOUR ATTENTION!

Ardian Berisha ardian.berisha@erranet.org