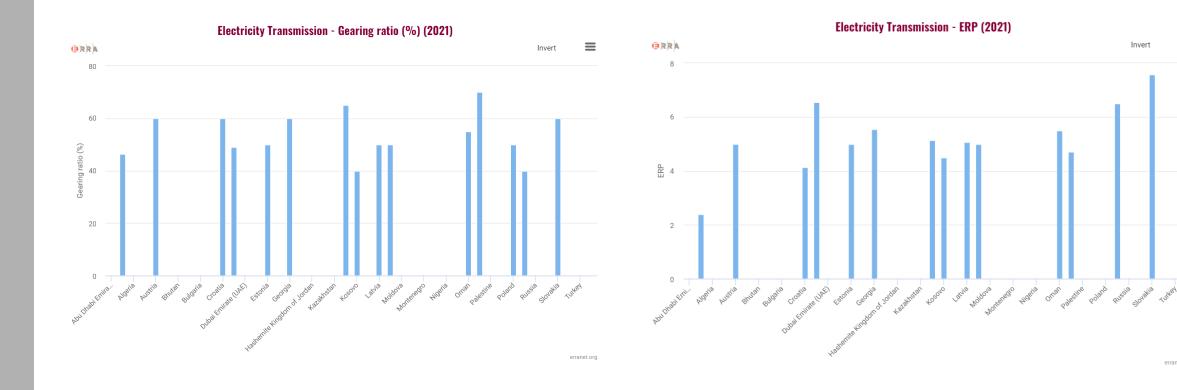

## **ERRA Tariff Database**

Submission overview and outlook

Ardian Berisha
Energy Regulators Regional Association (ERRA)

#### **Contents**

- 2022 Data Submissions
- Next steps related to the TDB

### **Data submission – Natural Gas**





# **Data submission – Electricity**





## Annual data collection – trend analysis





### **Annual data collection**



#### **Future of the TDB**

- ERRA completed a TDB reform in 2020 and collects two types of data:
  - Annual data on revenue determinants (inputs) and tariff prices
  - Quarterly data on electricity and gas tariffs at different levels of supply chain
- ERRA recognizes regulation is evolves and the relevance of some quarterly data may be diminishing
- ERRA asks EMERC to provide recommendations and guidance about the relevance of quarterly data going forward







# THANK YOU FOR YOUR ATTENTION!

Ardian Berisha ardian.berisha@erranet.org