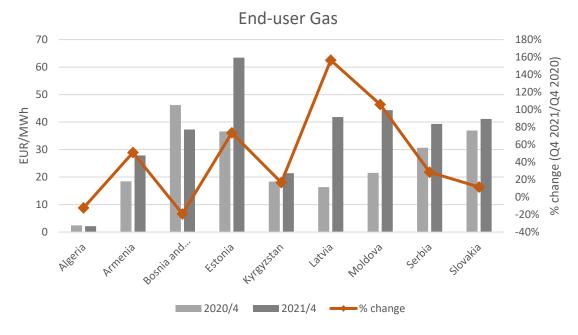

## **ERRA Tariff Database**

Submission overview and outlook

Ardian Berisha
Energy Regulators Regional Association (ERRA)

#### **Contents**

- 2022 Data Submissions
- Next steps related to the TDB

### **Data submission – Natural Gas**





# **Data submission – Electricity**





## Annual data collection – trend analysis





### **Annual data collection**



#### **Future of the TDB**

- ERRA completed a TDB reform in 2020 and collects two types of data:
  - Annual data on revenue determinants (inputs) and tariff prices
  - Quarterly data on electricity and gas tariffs at different levels of supply chain
- ERRA recognizes regulation is evolves and the relevance of some quarterly data may be diminishing
- ERRA asks EMERC to provide recommendations and guidance about the relevance of quarterly data going forward







# THANK YOU FOR YOUR ATTENTION!

Ardian Berisha ardian.berisha@erranet.org