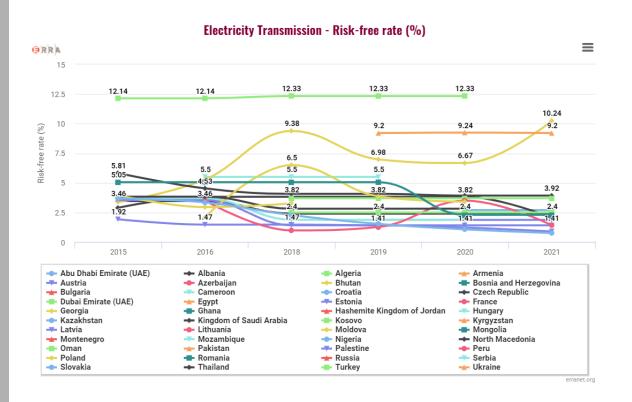

## **ERRA Tariff Database**

Submission overview and outlook

Ardian Berisha
Energy Regulators Regional Association (ERRA)

#### **Contents**

- 2022 Data Submissions
- Next steps related to the TDB

### **Data submission – Natural Gas**





# **Data submission – Electricity**





## Annual data collection – trend analysis





### **Annual data collection**



#### **Future of the TDB**

- ERRA completed a TDB reform in 2020 and collects two types of data:
  - Annual data on revenue determinants (inputs) and tariff prices
  - Quarterly data on electricity and gas tariffs at different levels of supply chain
- ERRA recognizes regulation is evolves and the relevance of some quarterly data may be diminishing
- ERRA asks EMERC to provide recommendations and guidance about the relevance of quarterly data going forward







# THANK YOU FOR YOUR ATTENTION!

Ardian Berisha ardian.berisha@erranet.org