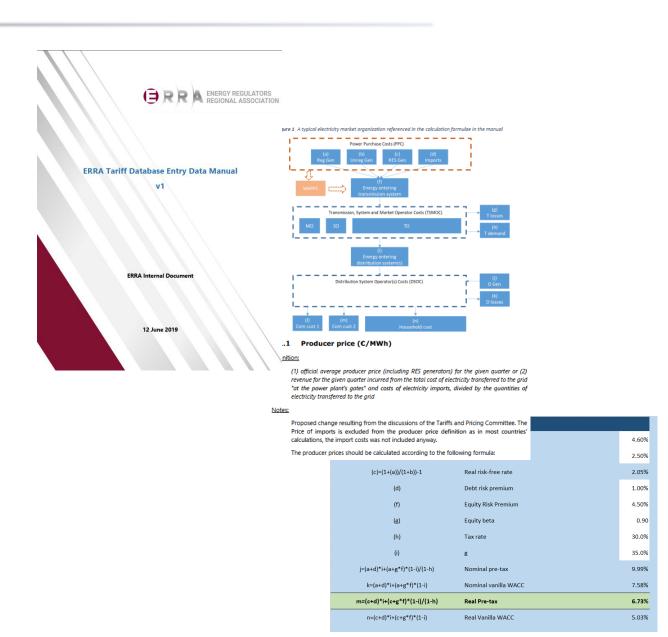

Submission overview and outlook

Ardian Berisha
Energy Regulators Regional Association (ERRA)

#### **Contents**

- 2022 Data Submissions
- Next steps related to the TDB

### **Data submission – Natural Gas**





# **Data submission – Electricity**





## Annual data collection – trend analysis





### **Annual data collection**



#### **Future of the TDB**

- ERRA completed a TDB reform in 2020 and collects two types of data:
  - Annual data on revenue determinants (inputs) and tariff prices
  - Quarterly data on electricity and gas tariffs at different levels of supply chain
- ERRA recognizes regulation is evolves and the relevance of some quarterly data may be diminishing
- ERRA asks EMERC to provide recommendations and guidance about the relevance of quarterly data going forward







# THANK YOU FOR YOUR ATTENTION!

Ardian Berisha ardian.berisha@erranet.org