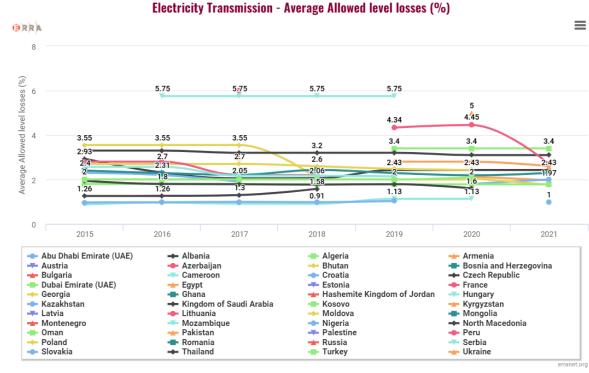

## **ERRA Tariff Database**

Submission overview and outlook

Ardian Berisha
Energy Regulators Regional Association (ERRA)

#### **Contents**

- 2022 Data Submissions
- Next steps related to the TDB

### **Data submission – Natural Gas**





# **Data submission – Electricity**





## Annual data collection – trend analysis





### **Annual data collection**



#### **Future of the TDB**

- ERRA completed a TDB reform in 2020 and collects two types of data:
  - Annual data on revenue determinants (inputs) and tariff prices
  - Quarterly data on electricity and gas tariffs at different levels of supply chain
- ERRA recognizes regulation is evolves and the relevance of some quarterly data may be diminishing
- ERRA asks EMERC to provide recommendations and guidance about the relevance of quarterly data going forward







# THANK YOU FOR YOUR ATTENTION!

Ardian Berisha ardian.berisha@erranet.org