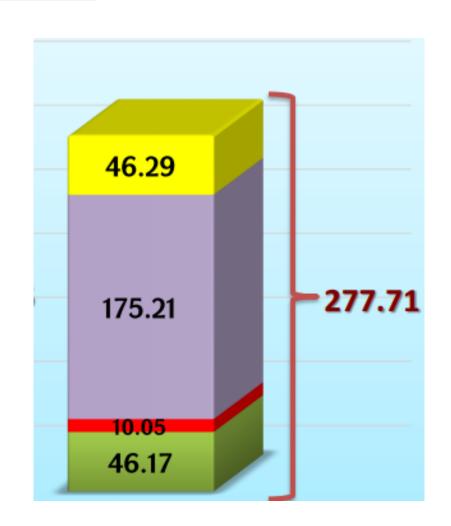

- As a result of calculations of PSRC, the average weighted tariff for natural gas sold to consumers was set on level of 277.71 USD/thousand cubic meters instead of 282.6 USD/thousand cubic meters submitted by "Gazprom Armenia" CJSC (including VAT).
- Tariffs for vulnerable customers remained unchanged.

## **Structure of gas tariffs**

175.21 USD/thousand cub m- price of imported gas
46.17 USD/thousand cub m - costs
10.05 USD/thousand cub m - losses
46.29 USD/thousand cub m - VAT

**Country update about domestic/regional price trends** 