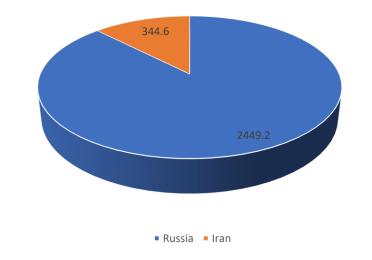

#### SoS and sourcing

- There are 2 sources of gas import to Armenia
- 1) from Russia, in 2021-87.7% of imported gas
- 2) from Iran in 2021-12.3% of imported gas

Average gas demand of Armenia is annual 2500 mln cubm. There are not any limitations for demand currently, but expected increase of demand due to huge new connections.