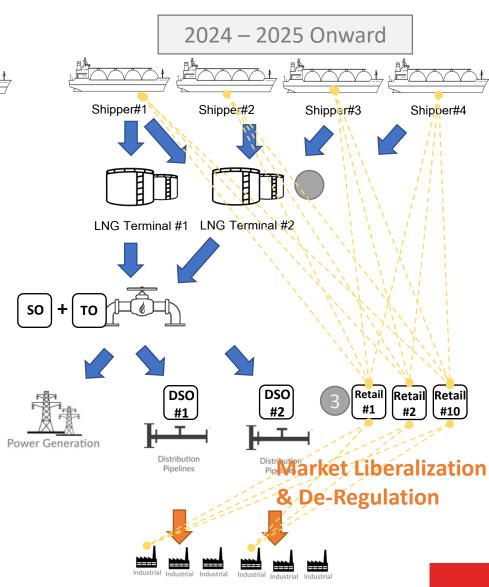

## **Current Market Liberalization & Plan**

## **DSO Tariff Structure**

- Still bundle DSO tariff & Retail gas price together
  - New Tariff package to be submitted by DSO operators
- Plan to liberalize retail market in few years
  - To separate DSO & Gas Retail licenses (2024)
  - To develop rTPA code for distribution network (2024 2025)
- Regulated DSO Tariff: typical 2 part tariff
   (Demand charge & Capacity charge)