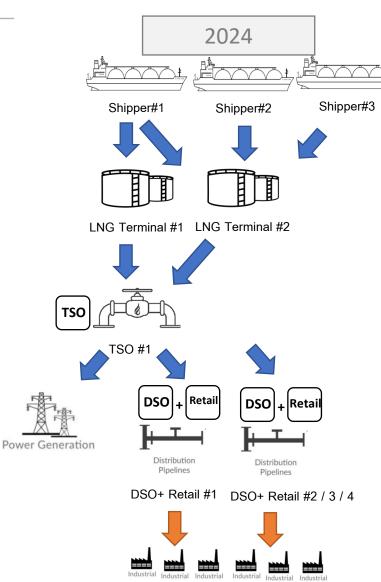

- Distribution gas demand maintained and slightly growth
- Price is competing with competitive fuel (LPG)

## **Gas Demand & Infrastructure**





#### **Natural Gas Infrastructure**

#### **Gas Pipeline**

Current: 4,574 km (Offshore 2,133 km / Onshore 2,441 km)

#### **LNG Receiving Terminal**

|                                | Terminal 1 | Terminal 2 | Terminal 3  |
|--------------------------------|------------|------------|-------------|
| No. of Berth                   | 2          | 1          | 3           |
| Storage Capacity (cubic meter) | 640,000    | 500,000    | 500,000     |
| Regasification (MTPA)          | 11.5       | 7.5        | 10.8        |
| Status                         | Operation  | Operation  | Development |

## **Current Market Liberalization & Plan**









## **DSO Tariff Structure**



- Still bundle DSO tariff & Retail gas price together
  - New Tariff package to be submitted by DSO operators
- Plan to liberalize retail market in few years
  - To separate DSO & Gas Retail licenses (2024)
  - To develop rTPA code for distribution network (2024 2025)
- Regulated DSO Tariff: typical 2 part tariff
   (Demand charge & Capacity charge)

## **DSO Tariff Structure**





#### **Dd** = **Distribution Demand Charge**

- Allowed Revenue = RAB x WACC
- Volume base on planned demand
- 5-year review period
- Consist of Adjust Account component for plan – actual revenue adjustment for the next review period

#### **Dc** = **Distribution Commodity Charge**

- Base on Variable OPEX
- Revisit every year





# THANK YOU FOR YOUR ATTENTION!

Emailaddress