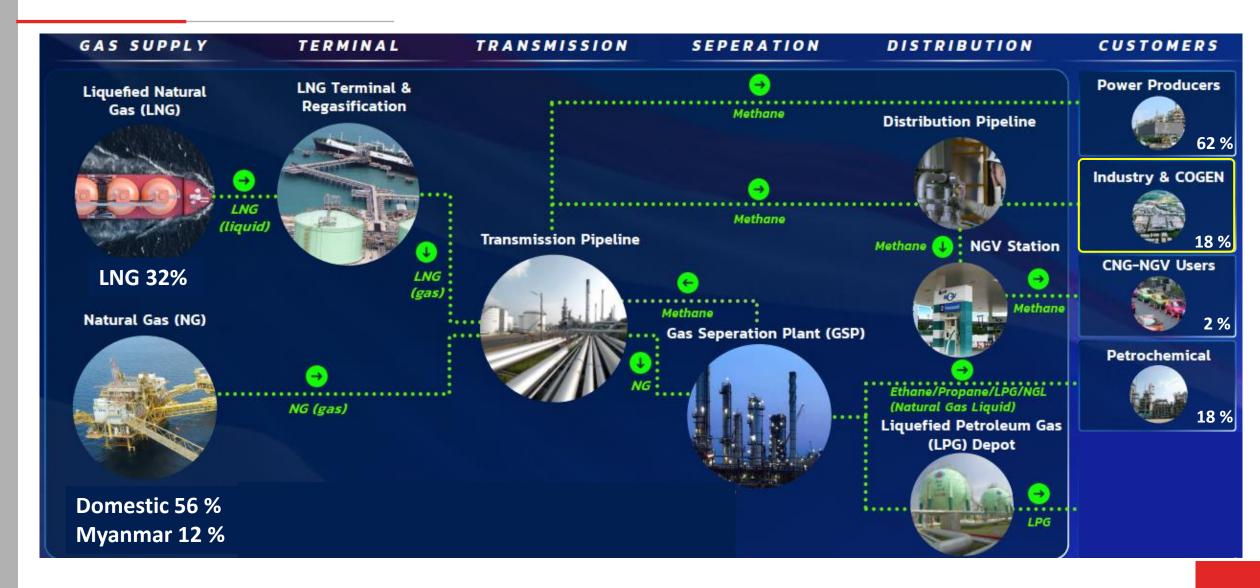

## **DSO Tariff Structure**

## Roundtable input by Thailand

Pat Sirimotedara

Office of Energy Regulatory Commission, Thailand



## **Gas Value Chain**





Source: EPPO / PTT (11M / 2023)

## **Gas Demand & Infrastructure**





#### **Gas Demand by Sector**



- Distribution gas demand maintained and slightly growth
- Price is competing with competitive fuel (LPG)

## **Gas Demand & Infrastructure**





#### **Natural Gas Infrastructure**

#### **Gas Pipeline**

Current: 4,574 km (Offshore 2,133 km / Onshore 2,441 km)

#### **LNG Receiving Terminal**

|                                | Terminal 1 | Terminal 2 | Terminal 3  |
|--------------------------------|------------|------------|-------------|
| No. of Berth                   | 2          | 1          | 3           |
| Storage Capacity (cubic meter) | 640,000    | 500,000    | 500,000     |
| Regasification (MTPA)          | 11.5       | 7.5        | 10.8        |
| Status