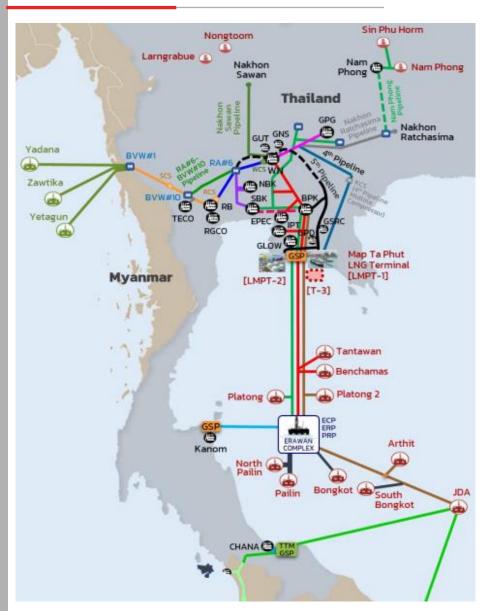

## **Gas Demand & Infrastructure**

#### **Natural Gas Infrastructure**

#### **Gas Pipeline**

Current: 4,574 km (Offshore 2,133 km / Onshore 2,441 km)

#### **LNG Receiving Terminal**

|                                | Terminal 1 | Terminal 2 | Terminal 3  |
|--------------------------------|------------|------------|-------------|
| No. of Berth                   | 2          | 1          | 3           |
| Storage Capacity (cubic meter) | 640,000    | 500,000    | 500,000     |
| Regasification (MTPA)          | 11.5       | 7.5        | 10.8        |
| Status                         | Operation  | Operation  | Development |