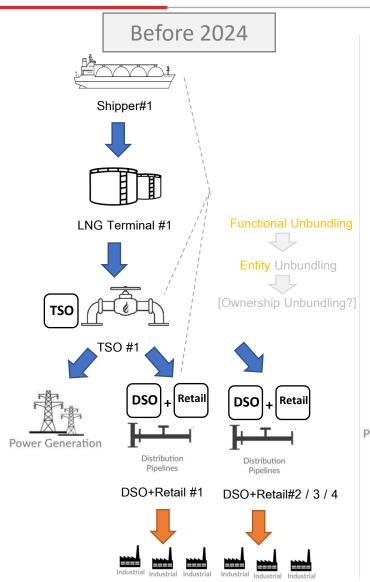

- Distribution gas demand maintained and slightly growth
- Price is competing with competitive fuel (LPG)

## **Gas Demand & Infrastructure**





#### **Natural Gas Infrastructure**

#### **Gas Pipeline**

Current: 4,574 km (Offshore 2,133 km / Onshore 2,441 km)

#### **LNG Receiving Terminal**

|                                | Terminal 1 | Terminal 2 | Terminal 3  |
|--------------------------------|------------|------------|-------------|
| No. of Berth                   | 2          | 1          | 3           |
| Storage Capacity (cubic meter) | 640,000    | 500,000    | 500,000     |
| Regasification (MTPA)          | 11.5       | 7.5        | 10.8        |
| Status                         | Operation  | Operation  | Development |

## **Current Market Liberalization & Plan**









## **DSO Tariff Structure**



- Still bundle DSO tariff & Retail gas price together
  - New Tariff package to be submitted by DSO operators
- Plan to liberalize retail market in few years
  - To separate DSO & Gas Retail licenses (2024)
  - To develop rTPA code for distribution network (2024 2025)
- Regulated DSO Tariff: typical 2 part tariff
   (Demand charge & Capacity charge)

## **DSO Tariff Structure**





#### **Dd** = **Distribution Demand Charge**

- Allowed Revenue = RAB x WACC
- Volume base on planned demand
- 5-year review period
- Consist of Adjust Account component for plan – actual revenue adjustment for the next review period

#### **Dc** = **Distribution Commodity Charge**

- Base on Variable OPEX
- Revisit every year





# THANK YOU FOR YOUR ATTENTION!

Emailaddre