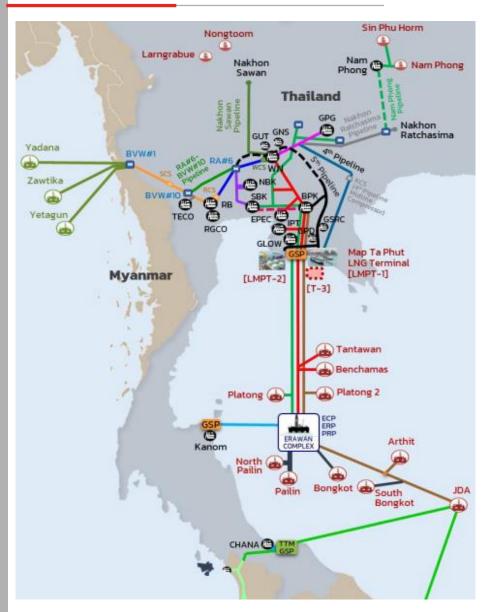

## **Gas Demand & Infrastructure**

#### **Natural Gas Infrastructure**

#### **Gas Pipeline**

Current: 4,574 km (Offshore 2,133 km / Onshore 2,441 km)

#### **LNG Receiving Terminal**

|                                | Terminal 1 | Terminal 2 | Terminal 3  |
|--------------------------------|------------|------------|-------------|
| No. of Berth                   | 2          | 1          | 3           |
| Storage Capacity (cubic meter) | 640,000    | 500,000    | 500,000     |
| Regasification (MTPA)          | 11.5       | 7.5        | 10.8        |
| Status                         | Operation  | Operation  | Development |