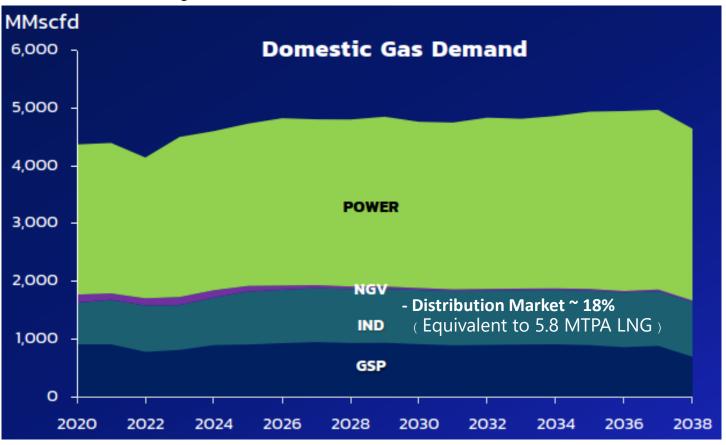

## **Gas Demand & Infrastructure**

#### **Gas Demand by Sector**

- Distribution gas demand maintained and slightly growth
- Price is competing with competitive fuel (LPG)