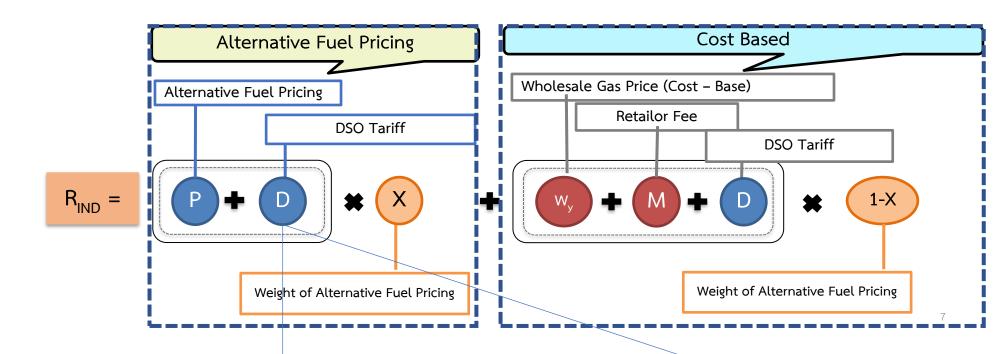

## **DSO Tariff Structure**

## **DSO Tariff Structure**

- Still bundle DSO tariff & Retail gas price together
  - New Tariff package to be submitted by DSO operators
- Plan to liberalize retail market in few years
  - To separate DSO & Gas Retail licenses (2024)
  - To develop rTPA code for distribution network (2024 2025)
- Regulated DSO Tariff: typical 2 part tariff
   (Demand charge & Capacity charge)

#### **Dd** = **Distribution Demand Charge**

- Allowed Revenue = RAB x WACC
- Volume base on planned demand
- 5-year review period
- Consist of Adjust Account component for plan – actual revenue adjustment for the next review period

#### **Dc** = **Distribution Commodity Charge**

- Base on Variable OPEX
- Revisit every year